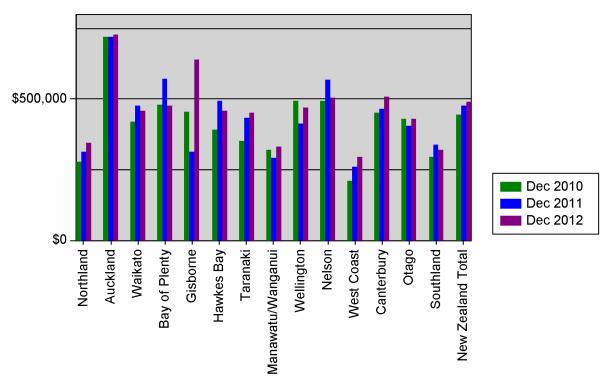

#### Median Sales, Lifestyle - 3 year comparison

| District          | Dec 2010  | Dec 2011  | Nov 2012  | Dec 2012  |
|-------------------|-----------|-----------|-----------|-----------|
| Northland         | \$277,500 | \$314,375 | \$320,000 | \$345,000 |
| Auckland          | \$720,000 | \$720,000 | \$726,750 | \$729,000 |
| Waikato           | \$420,000 | \$475,000 | \$435,000 | \$459,500 |
| Bay of Plenty     | \$480,000 | \$571,500 | \$497,000 | \$475,000 |
| Gisborne          | \$454,810 | \$312,500 | \$323,500 | \$638,500 |
| Hawkes Bay        | \$390,000 | \$495,000 | \$395,500 | \$460,000 |
| Taranaki          | \$351,000 | \$432,500 | \$450,000 | \$450,000 |
| Manawatu/Wanganui | \$320,000 | \$292,000 | \$330,000 | \$330,000 |
| Wellington        | \$495,500 | \$411,000 | \$425,000 | \$471,000 |
| Nelson            | \$495,000 | \$570,000 | \$518,500 | \$505,750 |
| West Coast        | \$210,000 | \$261,500 | \$290,000 | \$295,000 |
| Canterbury        | \$450,000 | \$465,000 | \$515,000 | \$510,000 |
| Otago             | \$430,000 | \$405,000 | \$410,000 | \$430,000 |
| Southland         | \$297,000 | \$337,000 | \$355,000 | \$320,000 |
| New Zealand Total | \$445,000 | \$476,250 | \$475,000 | \$490,000 |

Farms - Median Price Per Hectare 3-Year Trend - All New Zealand

Lifestyle - Median Sale Price 3-Year Trend