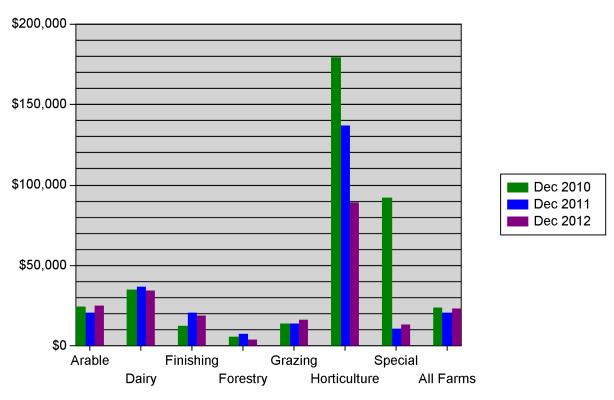

| District and Type   |                 |                           |                      |                  |                             |
|---------------------|-----------------|---------------------------|----------------------|------------------|-----------------------------|
| Rural Property Type |                 | Dec 2010                  | Dec 2011             | Nov 2012         | Dec 2012                    |
| New Zealand         | Arable          | \$24,773                  | \$20,897             | \$26,908         | \$24,929                    |
|                     | Dairy           | \$35,074                  | \$37,045             | \$37,166         | \$34,483                    |
|                     | Finishing       | \$12,490                  | \$20,445             | \$18,950         | \$18,852                    |
|                     | Forestry        | \$6,113                   | \$7,666              | \$7,341          | \$4,114                     |
|                     | Grazing         | \$13,636                  | \$13,854             | \$16,829         | \$16,511                    |
|                     | Horticulture    | \$179,167                 | \$137,055            | \$88,889         | \$89,139                    |
|                     | Special         | \$92,500                  | \$10,614             | \$57,634         | \$13,292                    |
|                     | Total All Farms | \$23,675                  | \$20,445             | \$22,885         | \$23,070                    |
| Northland           | Arable          | \$19,688                  |                      |                  |                             |
|                     | Dairy           | \$15,942                  |                      | \$17,045         | \$17,045                    |
|                     | Finishing       |                           |                      | \$48,744         | \$6,120                     |
|                     | Forestry        | \$6,140                   | \$2,848              |                  |                             |
|                     | Grazing         | \$6,494                   | \$11,301             | \$14,079         | \$6,944                     |
|                     | Horticulture    | \$114,644                 |                      | \$71,073         | \$295,537                   |
|                     | Special         |                           | \$9,783              |                  | \$202,273                   |
|                     | Total All Farms | \$12,627                  | \$10,827             | \$15,715         | \$11,910                    |
| Auckland            | Arable          | \$95,539                  |                      |                  |                             |
|                     | Dairy           | \$10,274                  |                      | \$25,000         | \$21,881                    |
|                     | Finishing       |                           | \$49,791             | \$27,522         | \$24,552                    |
|                     | Forestry        |                           | + -, -               | \$3,077          | \$3,077                     |
|                     | Grazing         | \$22,920                  | \$20,766             | \$26,786         | \$23,056                    |
|                     | Horticulture    | \$379,447                 | \$257,227            | \$183,671        | \$171,671                   |
|                     | Special         | <i>Q</i> 010,111          | <i>\\</i> L01,LL1    | \$734,127        | \$1,217,063                 |
|                     | Total All Farms | \$73,526                  | \$35,095             | \$34,305         | \$25,029                    |
| Waikato             | Arable          | \$12,295                  | <i>\\</i> 00,000     | \$21,569         | \$21,569                    |
| Tanato              | Dairy           | \$37,829                  | \$32,000             | \$40,561         | \$42,258                    |
|                     | Finishing       | \$6,109                   | \$15,090             | \$35,913         | \$40,446                    |
|                     | Forestry        | φ0,109                    | \$55,989             | ψ00,910          | φ+0,++0                     |
|                     | Grazing         | \$24,164                  | \$27,530             | \$29,489         | \$29,933                    |
|                     | Horticulture    | φ24,104                   | φ27,550              | φ <b>29,40</b> 9 | φ <b>29,9</b> 33            |
|                     |                 | \$28,448                  | ¢445 700             |                  |                             |
|                     | Special         |                           | \$115,729            | ¢00.400          | ¢07.070                     |
| Day of Dianty       | Total All Farms | \$27,322                  | \$29,972             | \$30,463         | \$37,278                    |
| Bay of Plenty       | Arable          | <b>\$00.74</b>            | <b>#00.00</b> 7      | <b>\$00.040</b>  | <b>#00 474</b>              |
|                     | Dairy           | \$32,715                  | \$28,867             | \$32,212         | \$33,471                    |
|                     | Finishing       | <b>*</b> • • <b>=</b> • • | \$21,541             |                  |                             |
|                     | Forestry        | \$13,743                  | <b>*</b> • • • • • • | <b></b>          | <b>*</b> • • <b>*</b> • • • |
|                     | Grazing         | •                         | \$12,003             | \$49,101         | \$12,500                    |
|                     | Horticulture    | \$192,991                 | \$200,276            | \$88,889         | \$88,797                    |
|                     | Special         |                           |                      |                  |                             |
|                     | Total All Farms | \$160,000                 | \$28,142             | \$66,667         | \$41,772                    |
| Gisborne            | Arable          |                           | \$115,311            |                  |                             |
|                     | Dairy           |                           |                      |                  |                             |
|                     | Finishing       |                           |                      | \$11,669         | \$11,669                    |
|                     | Forestry        |                           | \$4,486              | \$7,432          |                             |

## R063a - Reinz Rural Market Report

For 3 month period to Dec 2012

| Rural Property Type |                    | Dec 2010    | Dec 2011                                      | Nov 2012                              | Dec 2012             |
|---------------------|--------------------|-------------|-----------------------------------------------|---------------------------------------|----------------------|
| Gisborne            | Grazing            | \$14,769    | \$5,964                                       | \$3,572                               | \$3,572              |
|                     | Horticulture       | \$271,500   | \$106,471                                     | \$79,286                              | \$79,643             |
|                     | Special            |             |                                               | \$278,219                             |                      |
|                     | Total All Farms    | \$68,738    | \$7,757                                       | \$57,857                              | \$62,540             |
| lawkes Bay          | Arable             |             | \$14,724                                      |                                       |                      |
|                     | Dairy              |             |                                               |                                       |                      |
|                     | Finishing          |             | \$26,875                                      | \$6,122                               | \$7,848              |
|                     | Forestry           |             | \$5,223                                       | \$4,114                               | \$4,114              |
|                     | Grazing            | \$8,602     | \$11,283                                      | \$14,464                              | \$7,944              |
|                     | Horticulture       |             | \$109,534                                     | \$94,012                              | \$112,778            |
|                     | Special            |             |                                               | \$9,077                               | \$8,419              |
|                     | Total All Farms    | \$8,602     | \$12,532                                      | \$8,576                               | \$8,456              |
| aranaki             | Arable             |             |                                               | \$659,000                             |                      |
|                     | Dairy              | \$44,375    | \$42,773                                      | \$42,807                              | \$39,762             |
|                     | Finishing          |             | \$42,652                                      | \$2,999                               | \$5,105              |
|                     | Forestry           |             |                                               | \$2,279                               | \$2,279              |
|                     | Grazing            | \$9,773     | \$36,779                                      | \$10,774                              | \$10,716             |
|                     | Horticulture       | \$112,500   |                                               |                                       |                      |
|                     | Special            |             |                                               | \$2,124                               | \$2,124              |
|                     | Total All Farms    | \$42,967    | \$41,316                                      | \$34,375                              | \$26,879             |
| lanawatu/Wanganui   | Arable             | \$40,387    | \$25,829                                      | \$25,106                              | \$25,106             |
|                     | Dairy              | \$24,203    | \$22,364                                      | \$27,773                              | \$27,773             |
|                     | Finishing          | \$19,632    | \$21,085                                      | \$16,529                              | \$20,270             |
|                     | Forestry           | \$4,965     |                                               | \$1,299                               | \$1,299              |
|                     | Grazing            | \$7,424     | \$4,414                                       | \$10,184                              | \$11,131             |
|                     | Horticulture       | \$112,500   |                                               |                                       |                      |
|                     | Special            |             |                                               | \$108,527                             |                      |
|                     | Total All Farms    | \$19,632    | \$12,911                                      | \$16,179                              | \$18,298             |
| Vellington          | Arable             | \$23,256    | \$4,089                                       | \$32,648                              | \$26,504             |
| 5.4                 | Dairy              | · · / · · · | <i>• • • • • • • • • • • • • • • • • • • </i> | , , , , , , , , , , , , , , , , , , , | + -,                 |
|                     | Finishing          |             | \$38,974                                      |                                       | \$23,115             |
|                     | Forestry           | \$2,925     | \$1,461                                       |                                       | <i>\\\\\\\\\\\\\</i> |
|                     | Grazing            | <i> </i>    | \$12,202                                      | \$5,042                               | \$4,240              |
|                     | Horticulture       |             | <i>ф.</i> =,=о=                               | \$26,263                              | \$26,263             |
|                     | Special            | \$511,696   |                                               | <b>+</b> ,                            | <b>+</b> ,           |
|                     | Total All Farms    | \$23,256    | \$4,959                                       | \$28,710                              | \$18,852             |
| lelson              | Arable             | \$7,561     | + ,                                           | +,· · · ·                             | ••••••               |
|                     | Dairy              | +-,         | \$20,239                                      |                                       |                      |
|                     | Finishing          |             | \$11,500                                      | \$18,317                              | \$13,090             |
|                     | Forestry           |             | \$29,966                                      | \$10,897                              | \$13,584             |
|                     | Grazing            | \$4,215     | \$24,890                                      | \$10,980                              | \$17,915             |
|                     | Horticulture       | \$127,101   | \$64,994                                      | \$190,053                             | \$149,011            |
|                     | Special            | ψι21,101    | Ψυτ,υυτ                                       | \$4,993                               | \$3,710              |
|                     | Total All Farms    | \$14,095    | \$26,530                                      | \$4,993<br>\$21,925                   | \$20,796             |
| Vest Coast          | Arable             | φ14,033     | ψ20,000                                       | ΨΖ Ι, ΰΖΟ                             | ψ20,730              |
|                     |                    | ¢26 500     | ¢25 077                                       |                                       | ¢04 070              |
|                     | Dairy<br>Finishing | \$26,590    | \$25,077                                      |                                       | \$21,373             |
|                     | Finishing          |             |                                               |                                       |                      |

## R063a - Reinz Rural Market Report

For 3 month period to Dec 2012

| Rural Property Type |                 | Dec 2010  | Dec 2011  | Nov 2012 | Dec 2012 |
|---------------------|-----------------|-----------|-----------|----------|----------|
| West Coast          | Forestry        |           |           |          |          |
|                     | Grazing         | \$6,301   | \$9,754   | \$16,587 | \$14,824 |
|                     | Horticulture    |           |           |          |          |
|                     | Special         |           |           |          |          |
|                     | Total All Farms | \$26,415  | \$12,037  | \$16,587 | \$15,103 |
| Canterbury          | Arable          | \$20,182  | \$21,435  | \$23,883 | \$24,752 |
|                     | Dairy           | \$37,719  | \$48,596  | \$47,935 | \$47,475 |
|                     | Finishing       | \$13,254  | \$19,503  | \$16,821 | \$18,852 |
|                     | Forestry        | \$1,804   | \$41,667  | \$23,321 | \$23,321 |
|                     | Grazing         | \$20,328  | \$18,545  | \$21,741 | \$26,893 |
|                     | Horticulture    |           | \$34,457  |          |          |
|                     | Special         | \$55,741  | \$4,274   |          | \$13,994 |
|                     | Total All Farms | \$19,342  | \$20,534  | \$21,754 | \$25,526 |
| Otago               | Arable          |           | \$6,058   | \$38,647 | \$29,237 |
|                     | Dairy           | \$40,507  | \$31,580  | \$34,483 | \$34,483 |
|                     | Finishing       | \$7,246   | \$8,526   | \$13,801 | \$9,121  |
|                     | Forestry        | \$11,193  |           | \$4,695  | \$1,268  |
|                     | Grazing         | \$7,082   | \$9,268   | \$9,946  | \$11,100 |
|                     | Horticulture    | \$25,281  | \$127,870 | \$40,476 | \$40,476 |
|                     | Special         | \$323,000 | \$11,446  | \$21,208 | \$34,772 |
|                     | Total All Farms | \$12,801  | \$9,799   | \$12,745 | \$13,242 |
| Southland           | Arable          |           | \$15,984  |          |          |
|                     | Dairy           | \$34,423  | \$39,752  | \$42,655 | \$34,107 |
|                     | Finishing       | \$22,074  | \$24,710  | \$22,468 | \$18,834 |
|                     | Forestry        | \$931     |           |          |          |
|                     | Grazing         | \$17,384  | \$12,451  | \$24,319 | \$22,522 |
|                     | Horticulture    |           |           |          |          |
|                     | Special         |           |           | \$24,461 | \$24,461 |
|                     | Total All Farms | \$24,096  | \$19,646  | \$23,539 | \$21,750 |